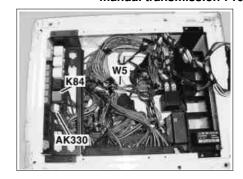

## MODELS

901.6, 902.6, 903.6, 904.6 with TRANSMISSION 716.643 with CODE (GD5) Automated manual transmission 716.643

In vehicles as of VIN end no. R 453 444, diode AK330 is installed as standard in combination with relay K84 (make Hella, part number 002 542 13 19).

In vehicles up to VIN end no. R 238 044, diode AK330 **must** be installed in combination with relay K84 (make Hella, part number 002 542 13 19).

In vehicles as of VIN end no. R 238 045 to R 453 443, existing relay K84, manufactured by Tyco (part number 002 542 13 19) or manufactured by Hella (part number 002 542 23 19) must be changed to relay 002 542 59 19 to prevent damaging the sprintshift hydraulic pump.

D26.19-1143-01

On vehicles as of VIN end no. 238 045 with existing diode AK330, relay K84 (manufactured by Hella, part number 02 542 59 19) can be installed without modification.

i A rectifier diode is integrated in the relay 002 542 59 19.